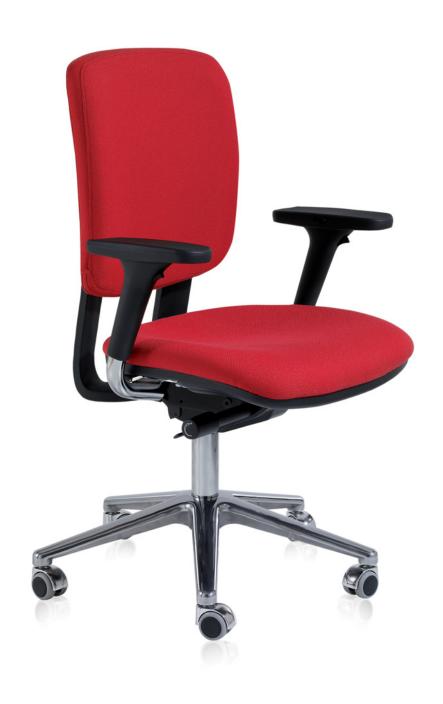

## kata

*Up-Down* elevation system, operated by a button located in centre of the back-rest.

3D armrest adaptation. Maximum adaptability for each user, by means of a 6 position height-adjuster, armrest opening positions of up to 45° and forward and backward moving armrests.

Gas filled, seat elevation control and syncro system pressure control with a telescopic button to regulate the ergonomic panel.

Syncro mechanism with slide control which, as well as adjusting the angle of the backrest and the seat, also allows variations to the downward adjustment of the seat itself, by means of the telescopic button.