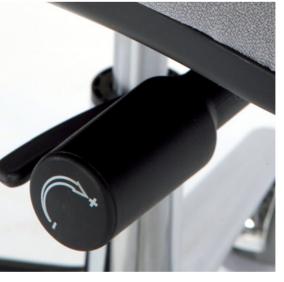

Gas filled, seat elevation control and syncro system pressure control with a telescopic button to regulate the ergonomic panel.

Syncro mechanism with slide control which, as well as adjusting the angle of the backrest and the seat, also allows variations to the downward adjustment of the seat itself, by means of the telescopic button.