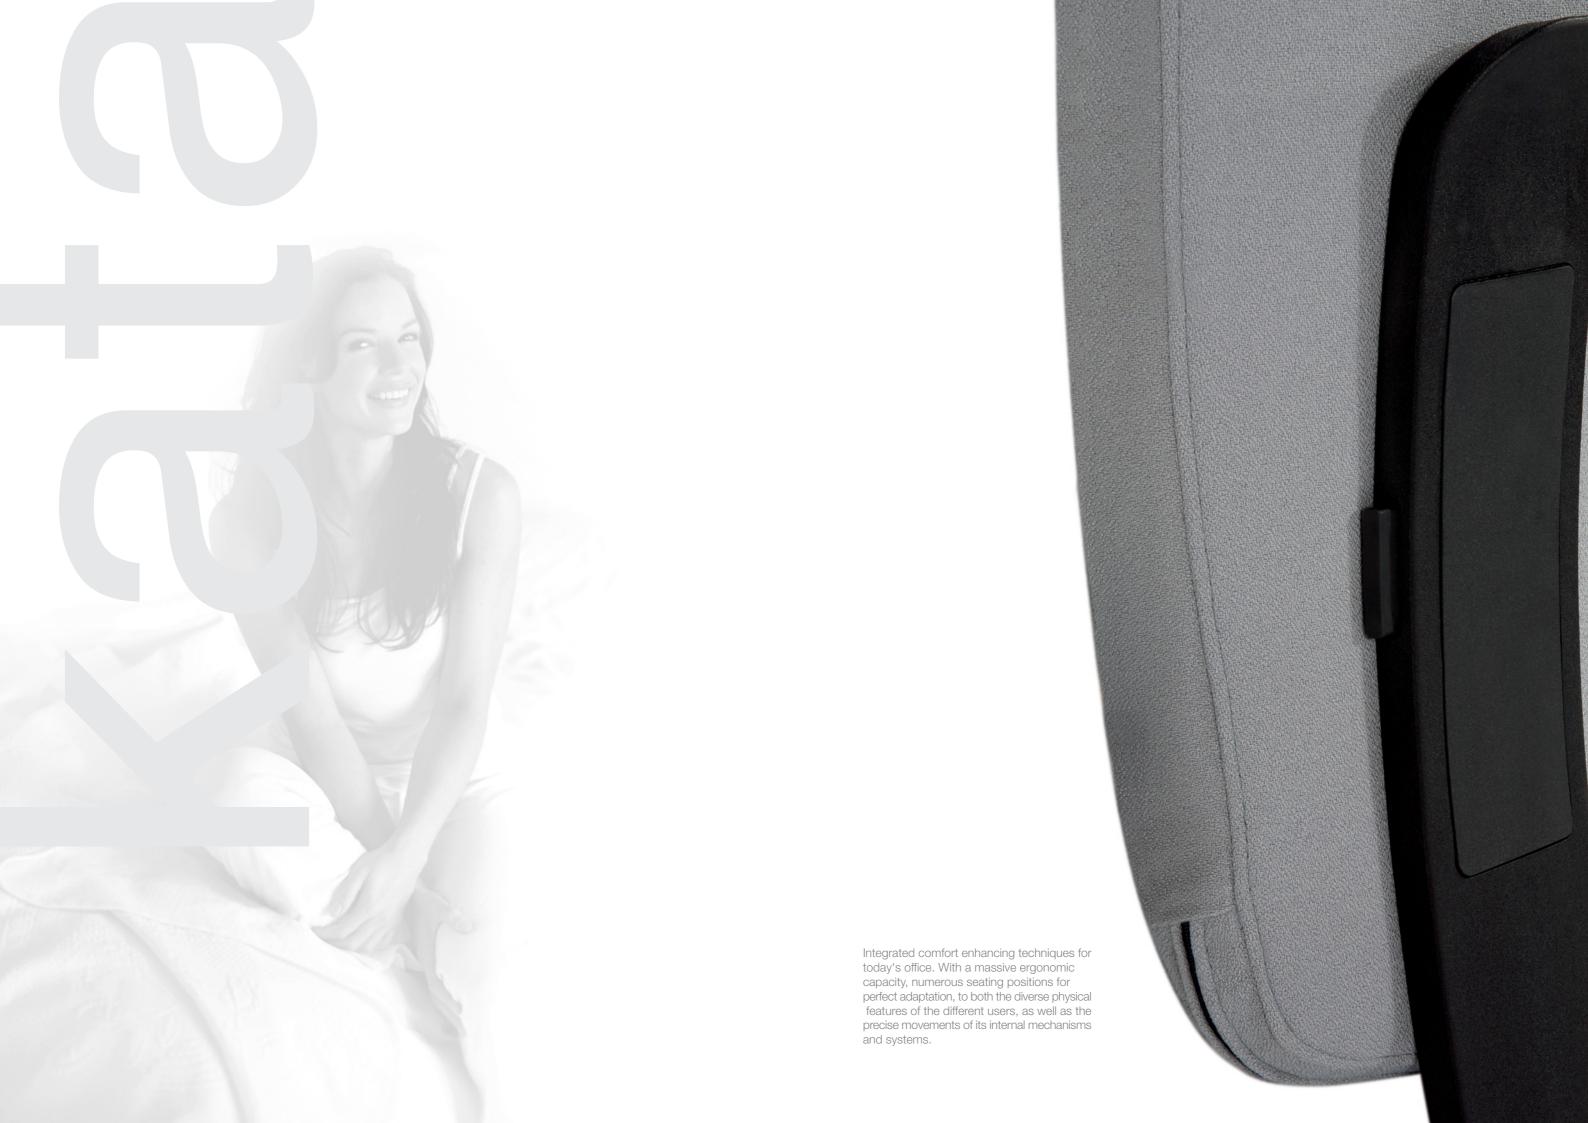

## kata

*Up-Down* elevation system, operated by a button located in centre of the back-rest.

3D armrest adaptation. Maximum adaptability for each user, by means of a 6 position height-adjuster, armrest opening positions of up to 45° and forward and backward moving armrests.