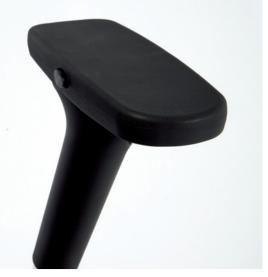

## kata

*Up-Down* elevation system, operated by a button located in centre of the back-rest.

3D armrest adaptation. Maximum adaptability for each user, by means of a 6 position height-adjuster, armrest opening positions of up to 45° and forward and backward moving armrests.