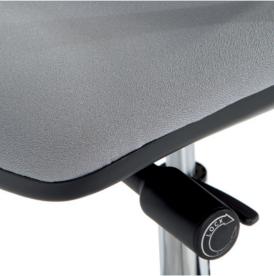

Gas filled, seat elevation control and syncro system pressure control with a telescopic button to regulate the ergonomic panel.

Syncro mechanism with slide control which, as well as adjusting the angle of the backrest and the seat, also allows variations to the downward adjustment of the seat itself, by means of the telescopic button.