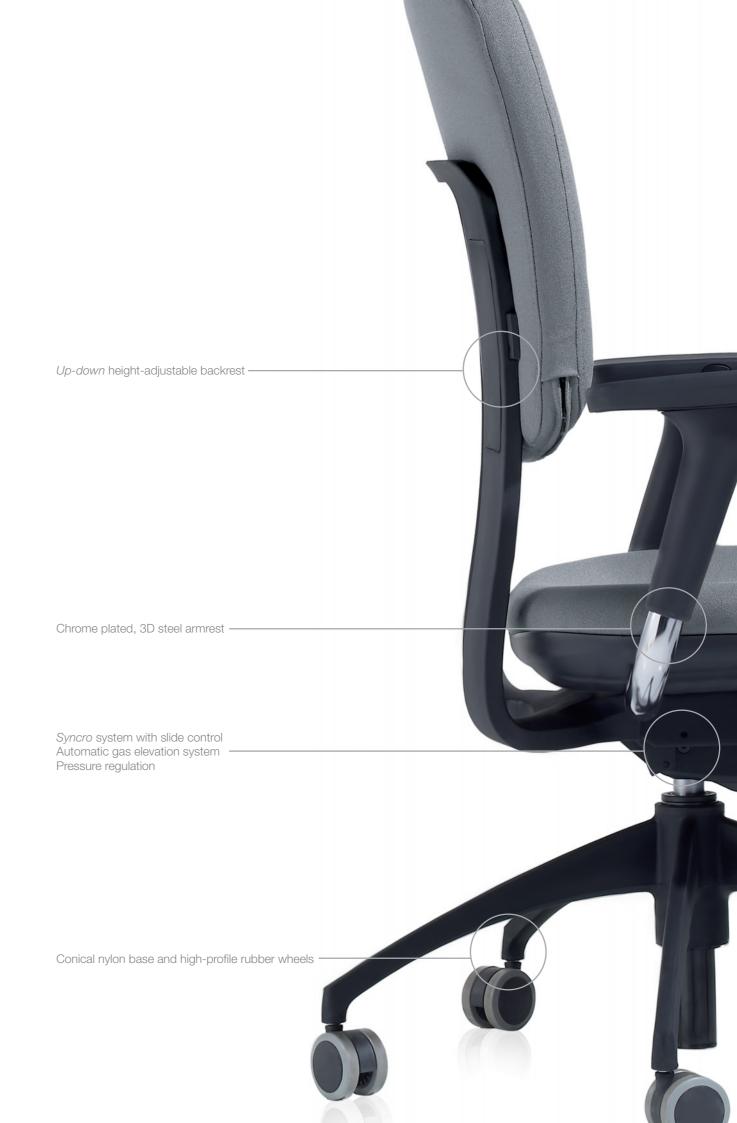

## kata

*Up-Down* elevation system, operated by a button located in centre of the back-rest.

3D armrest adaptation. Maximum adaptability for each user, by means of a 6 position height-adjuster, armrest opening positions of up to 45° and forward and backward moving armrests.

Gas filled, seat elevation control and syncro system pressure control with a telescopic button to regulate the ergonomic panel.

Syncro mechanism with slide control which, as well as adjusting the angle of the backrest and the seat, also allows variations to the downward adjustment of the seat itself, by means of the telescopic button.