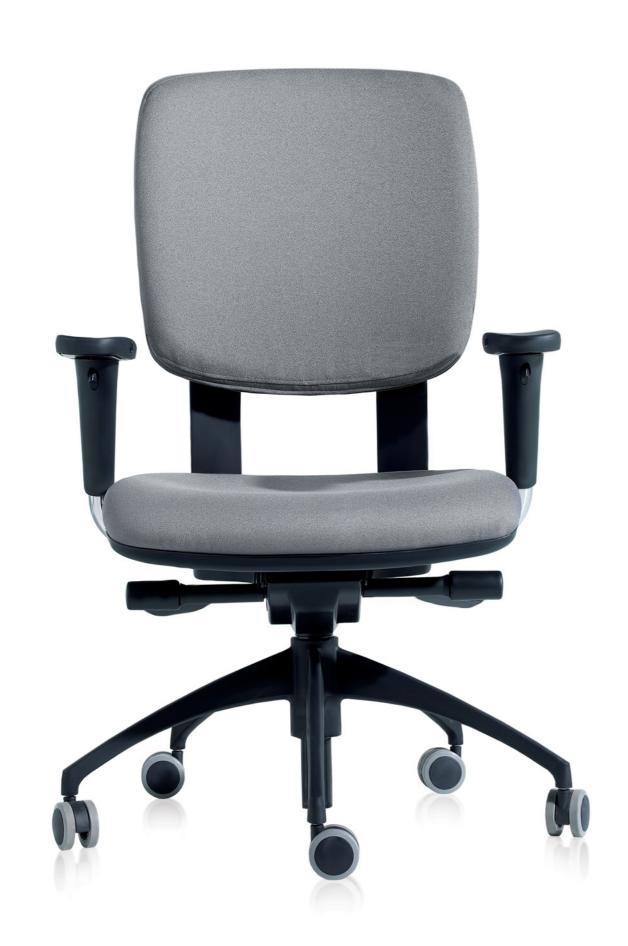

## kata

*Up-Down* elevation system, operated by a button located in centre of the back-rest.

3D armrest adaptation. Maximum adaptability for each user, by means of a 6 position height-adjuster, armrest opening positions of up to 45° and forward and backward moving armrests.

Gas filled, seat elevation control and syncro system pressure control with a telescopic button to regulate the ergonomic panel.

Syncro mechanism with slide control which, as well as adjusting the angle of the backrest and the seat, also allows variations to the downward adjustment of the seat itself, by means of the telescopic button.