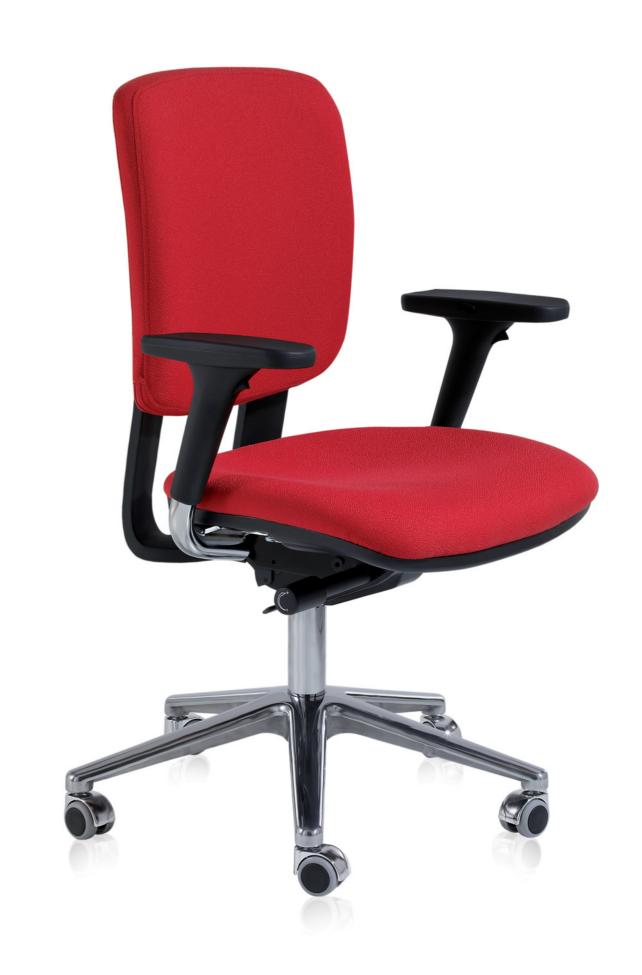

## kata

*Up-Down* elevation system, operated by a button located in centre of the back-rest.

3D armrest adaptation. Maximum adaptability for each user, by means of a 6 position height-adjuster, armrest opening positions of up to 45° and forward and backward moving armrests.

Gas filled, seat elevation control and syncro system pressure control with a telescopic button to regulate the ergonomic panel.

Syncro mechanism with slide control which, as well as adjusting the angle of the backrest and the seat, also allows variations to the downward adjustment of the seat itself, by means of the telescopic button.